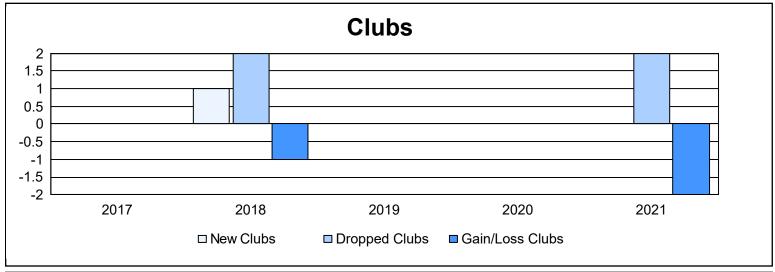

District 38 I As of June 2021 Cumulative

| Year      | New<br>Clubs | Dropped<br>Clubs | Gain/<br>Loss<br>Clubs | New<br>Members | Charter<br>Members | Reinstate<br>Members | Transfer<br>Members | Total<br>Member<br>Added | Total<br>Members<br>Dropped | Gain/<br>Loss<br>Members |
|-----------|--------------|------------------|------------------------|----------------|--------------------|----------------------|---------------------|--------------------------|-----------------------------|--------------------------|
| 2016-2017 | 0            | 0                | 0                      | 60             | 0                  | 1                    | 3                   | 64                       | 82                          | -18                      |
| 2017-2018 | 1            | 2                | -1                     | 78             | 21                 | 0                    | 5                   | 104                      | 109                         | -5                       |
| 2018-2019 | 0            | 0                | 0                      | 51             | 2                  | 0                    | 1                   | 54                       | 90                          | -36                      |
| 2019-2020 | 0            | 0                | 0                      | 30             | 0                  | 1                    | 0                   | 31                       | 56                          | -25                      |
| 2020-2021 | 0            | 2                | -2                     | 37             | 0                  | 1                    | 4                   | 42                       | 84                          | -42                      |
| Average   | 0            | 1                | -1                     | 51             | 5                  | 1                    | 3                   | 59                       | 84                          | -25                      |