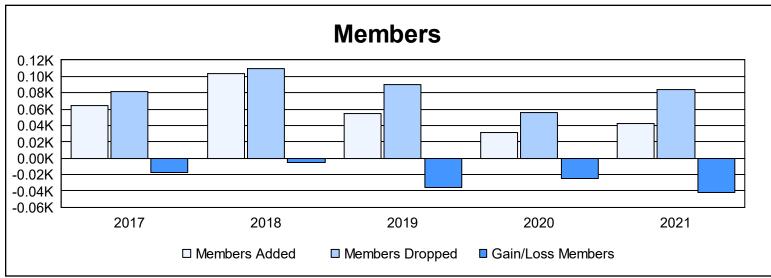

District 38 I As of June 2021 Cumulative

| Year      | New<br>Clubs | Dropped<br>Clubs | Gain/<br>Loss<br>Clubs | New<br>Members | Charter<br>Members | Reinstate<br>Members | Transfer<br>Members | Total<br>Member<br>Added | Total<br>Members<br>Dropped | Gain/<br>Loss<br>Members |
|-----------|--------------|------------------|------------------------|----------------|--------------------|----------------------|---------------------|--------------------------|-----------------------------|--------------------------|
| 2016-2017 | 0            | 0                | 0                      | 60             | 0                  | 1                    | 3                   | 64                       | 82                          | -18                      |
| 2017-2018 | 1            | 2                | -1                     | 78             | 21                 | 0                    | 5                   | 104                      | 109                         | -5                       |
| 2018-2019 | 0            | 0                | 0                      | 51             | 2                  | 0                    | 1                   | 54                       | 90                          | -36                      |
| 2019-2020 | 0            | 0                | 0                      | 30             | 0                  | 1                    | 0                   | 31                       | 56                          | -25                      |
| 2020-2021 | 0            | 2                | -2                     | 37             | 0                  | 1                    | 4                   | 42                       | 84                          | -42                      |
| Average   | 0            | 1                | -1                     | 51             | 5                  | 1                    | 3                   | 59                       | 84                          | -25                      |